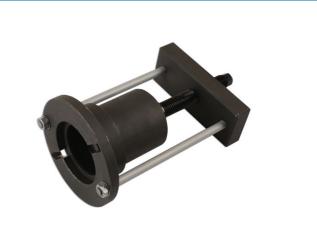

## Rear Suspension Bush Tool - for Ford, Volvo

Part of a range of vehicle specific tools for the removal and fitting of bushes and ball joints without having to remove suspension legs, subframes, wishbones and trailing arms etc from the vehicle. Designed to be used in-situ, although it can also be used in a workshop press if circumstances require.

## **Additional Information**

- Specially designed to install or remove the bush on the vehicle without the need to disconnect the brake lines or remove the bush positioning bolts or mounting plates.
- Applications: Ford Galaxy (2006 2015), Mondeo (2007 2015) & S-Max (2006 2015); Volvo S60 II (2010 2018), S80 II (2006 2016), V60 I (2010 - 2018), V70 III (2007 - 2016), XC60 (2008 - 2018) & XC70 (2007 - 2016).
- Equivalent to Ford OEM 205-1017.
- Spare parts available: Top plate (Part No. 1681) and force screw assembly (Part No. 1682). Use with ratchet ring spanner flexi head
- · Made in Sheffield.