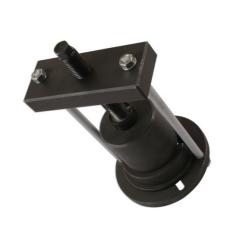

## Rear Suspension Bush Tool - for Ford, Volvo

Part of a range of vehicle specific tools for the removal and fitting of bushes and ball joints without having to remove suspension legs, subframes, wishbones and trailing arms etc from the vehicle. Designed to be used in-situ, although it can also be used in a workshop press if circumstances require.

## **Additional Information**

- Specially designed to install or remove the bush on the vehicle without the need to disconnect the brake lines or remove the bush positioning bolts or mounting plates.
- Applications: Ford Galaxy (2006 2015), Mondeo (2007 2015) & S-Max (2006 2015); Volvo S60 II (2010 2018), S80 II (2006 2016), V60 I (2010 - 2018), V70 III (2007 - 2016), XC60 (2008 - 2018) & XC70 (2007 - 2016).
- Equivalent to Ford OEM 205-1017.
- Spare parts available: Top plate (Part No. 1681) and force screw assembly (Part No. 1682). Use with ratchet ring spanner flexi head
- · Made in Sheffield.