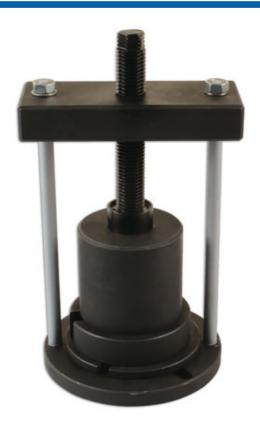

## Rear Suspension Bush Tool - for Ford, Volvo

Part of a range of vehicle specific tools for the removal and fitting of bushes and ball joints without having to remove suspension legs, subframes, wishbones and trailing arms etc from the vehicle. Designed to be used in-situ, although it can also be used in a workshop press if circumstances require.

## **Additional Information**

- Specially designed to install or remove the bush on the vehicle without the need to disconnect the brake lines or remove the bush positioning bolts or mounting plates.
- Applications: Ford Galaxy (2006 2015), Mondeo (2007 2015) & S-Max (2006 2015); Volvo S60 II (2010 2018), S80 II (2006 2016), V60 I (2010 - 2018), V70 III (2007 - 2016), XC60 (2008 - 2018) & XC70 (2007 - 2016).
- Equivalent to Ford OEM 205-1017.
- Spare parts available: Top plate (Part No. 1681) and force screw assembly (Part No. 1682). Use with ratchet ring spanner flexi head
- · Made in Sheffield.